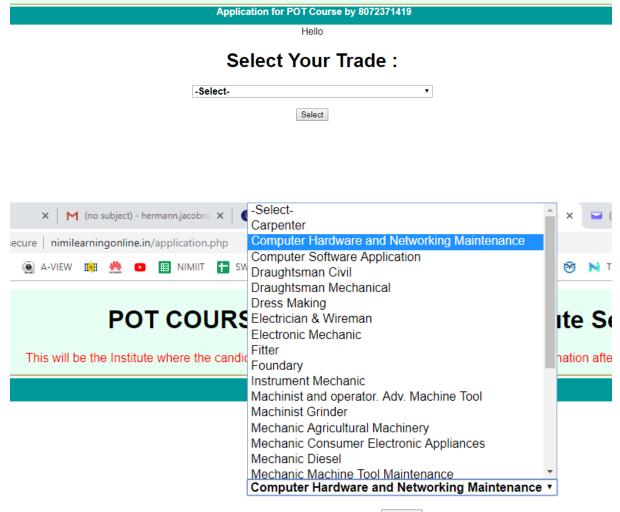

## **POT COURSE - Nearest Contact Institute Selection**

This will be the Institute where the candidate will appear for practicals and computer based examination after completing the Online Course

Select

Application for POT Course by 8072371419

Hello

# Select Your Trade :

Computer Hardware and Networking Maintenance \*

Select