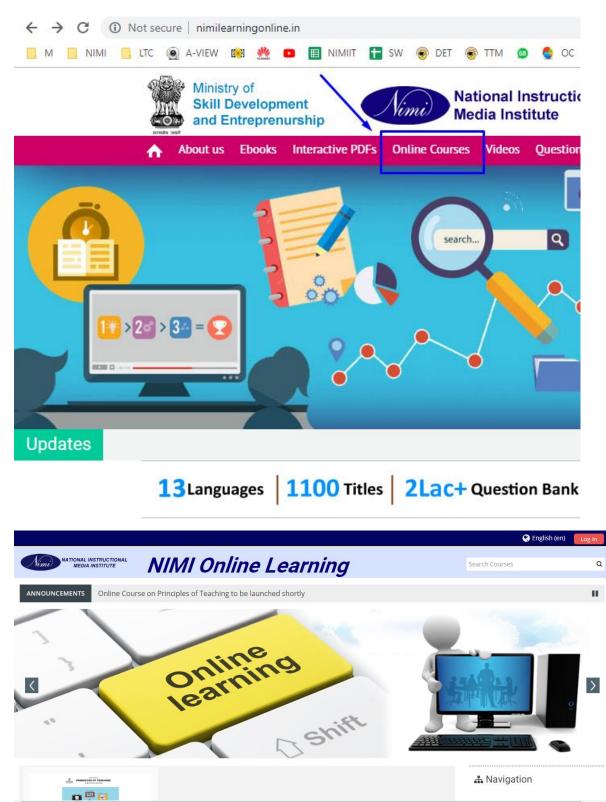

## Enter the following address in your browser

# nimilearningonline.in

### **Click on Online courses**